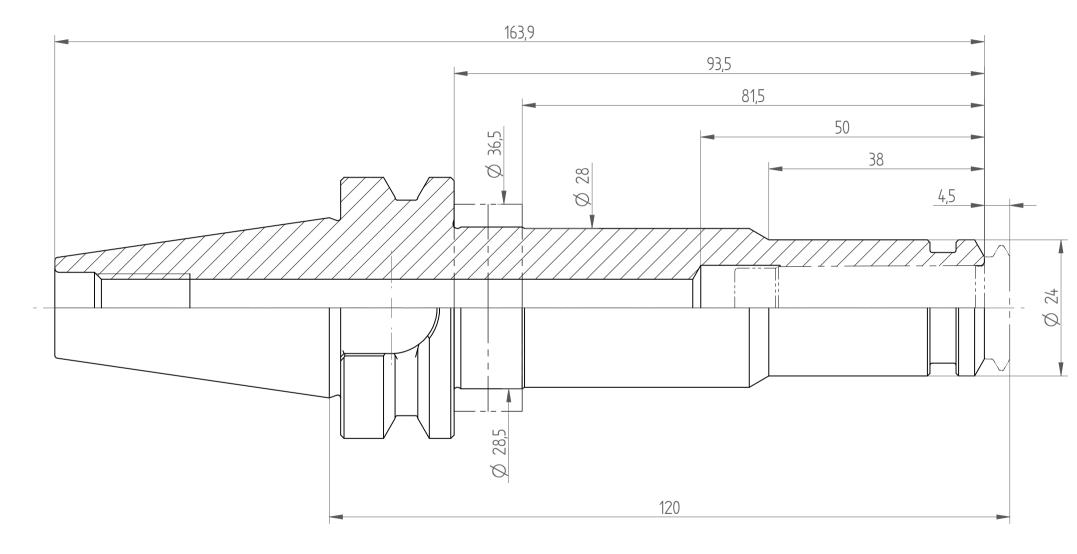

REGO-FIX AG Obermattweg 60 4456 Tenniken / Switzerland

Phone +41 61 976 14 66 Fax +41 61 976 14 14 www.rego-fix.com This is a non-controlled copy. All information given herein is subject to change without notice

The information given herein has been carefully checked and is believed to be correct. REGO-FIX, however, assumes no responsibility or liability for any errors, inaccuracies or omissions that may appear in this drawing

This document is subject to copyright laws. No part of this document may be reproduced or transmitted in any form or any means, electronic or mechanic, for any purpose, without the express written permission of REGO-FIX

Type: BT30\_PG15x120\_H

Part No. : 413071560
Date : 25.07.2014

Scale : 1.5:1